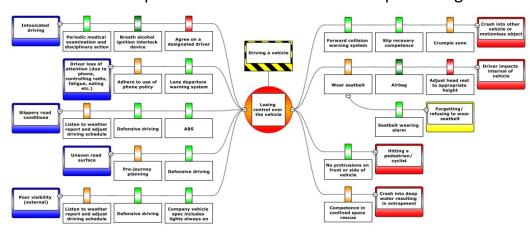

## **General Information**

This training focuses on the hands on application of the Barrier Management Course or a BowTie diagram which is an established risk assessment tool to create an easy to understand visual risk picture that can be understood by all levels of the organisation. The BowTie diagram have successfully been applied throughout numerous diverse industries worldwide such as Oil & Gas, Mining, Aviation, Healthcare, Chemical Processing, Maritime, Rail Transport and Business /IT services.

This course comprises 2 days of classroom style tuition and practical guidance in the use of the BowTieXP software. This course includes a fundamental overview of risk management process and the important role that BowTies can play not only in defining the safety barriers but also continually managing them.

Practical exercises will be performed throughout the course based on real life examples by expert practitioners of the software. Participants will also be guided step by step through the process of developing Bow-Ties and provided with practical advice on how to implement Bow-Ties within their specific organisation.